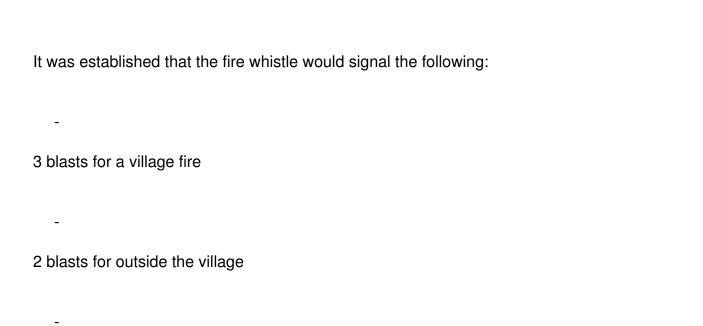

Written by Administrator

needed.

1 blast for meetings or an emergency other than fire where the services of the firemen are

Saturday, 20 November 2010 23:56 - Last Updated Friday, 05 August 2011 11:27